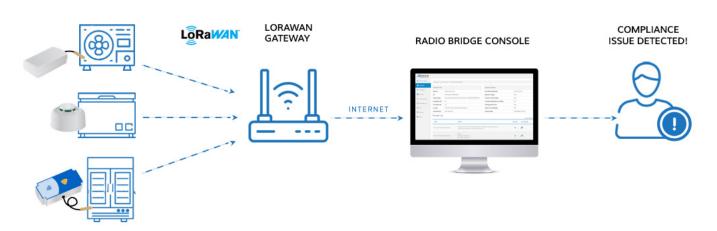

# COMMERCIAL REFRIGERATION MONITORING

Based on LoRaWAN technology for long-range wireless connections

The commercial refrigeration monitoring solution from Radio Bridge provides continuous 24/7 monitoring of your refrigeration assets and will alert you if temperature ranges begin to exceed or fall below levels required for compliance. Monitoring may also include power consumption, door open/close, vibration, and other key indicators as needed.

## **ADVANCED DATA ANALYSIS**

The Radio Bridge Console provides advanced data analysis capabilities for the various refrigeration sensors and allows for additional predictive condition monitoring. Analyze temperature, door open/close, motor vibration, power consumption, and more.