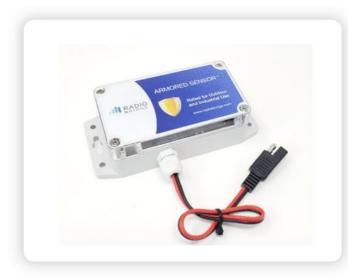

#### Outdoor/Industrial Version

The wireless voltage sensor measures voltages between 0-30V with 10mV precision.

When the voltage rises above or drops below a threshold, an alert is sent over the wireless network.

Compatible with third-party LoRaWAN compliant gateways and network servers.

#### **FEATURES**

- Built-in radio that talks directly with the LoRaWAN wireless network
- Two types of tamper detection: enclosure Tamper and wall mount tamper
  - · Enclosure tamper
  - · Wall mount tamper detects (indoor version)
- 200,000 + transmissions on a single battery and a 5-10 year battery life depending on usage
- User replaceable battery
- · Fully integrated internal antenna
- · Over the air sensor configuration in the field
- Automatic low battery reporting and supervisory (sensor health) reporting