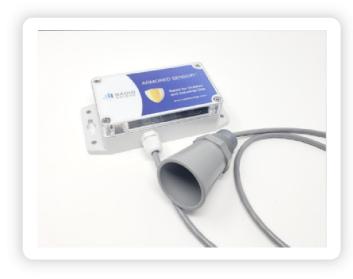

## WIRELESS ULTRASONIC LEVEL SENSOR

## **Outdoor/Industrial Version**

The ultrasonic level sensor provides high accuracy ultrasonic proximity detection and ranging in air.

If the level exceeds or drops below a defined threshold, an alert is sent to the wireless network.